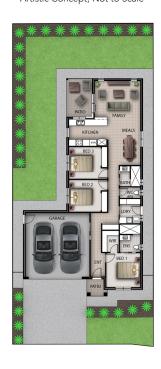

## **Get that new** home feeling

Grant compliant \$10,000

3⊨ 2 → 2 ←

Lot 13 The Boulevard, Magnolia Estate

Open plan living; kitchen, meals, family & patio

Stylish main bedroom with walk in wardrobe & ensuite

Built in wardrobes in bedrooms 2 & 3

Modern kitchen with SMEG appliances

Double garage

Undercover patio with gas point for entertaining

Zoned ducted reverse cycle air conditioning

Swimming pool

Secure gated estate

\$482,000 or \$399 per week\*

Land price \$192,000

Artistic Concept, Not to Scale

TOTAL SIZE

LAND sq.m

397.3

**HOUSE** sq.m

sq.

18.07

167.91

James Hughes 0418 122 429 JamesHughes@maasgroup.com.au

Bill Kelly 0429 159 116 BillKelly@maasgroup.com.au