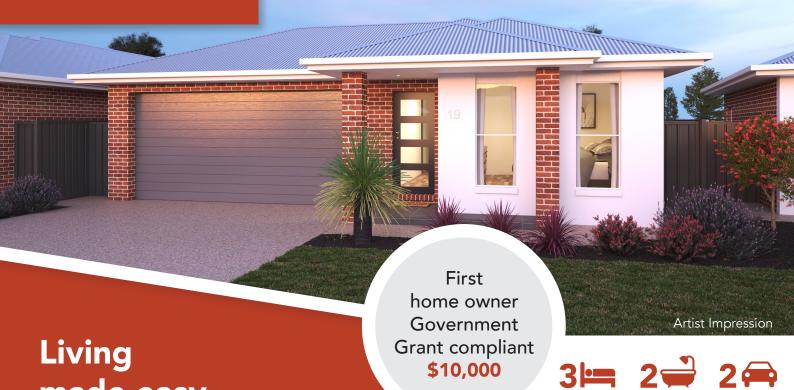

**Lot 19** The Boulevard, Magnolia Estate

made easy

Open plan living; kitchen, meals, family & patio

Executive style main bedroom with walk in wardrobe & ensuite

Built in wardrobes in bedrooms 2 & 3

Designer kitchen with SMEG appliances

Double garage

Undercover patio with gas point for entertaining

Zoned ducted reverse cycle air conditioning

Swimming pool

Secure gated estate

\*weekly mortgage repayment calculated based on a 3.5% interest rate, over a 30 year loan term with a 20% deposit. Please consult your financial institution for accurate repayments based on your circumstances.

\$486,000 or \$403 per week\*

Land price \$194,000

Artistic Concept, Not to Scale

**TOTAL SIZE** 

LAND

sq.m

**HOUSE** 436.9

sq.m sq.