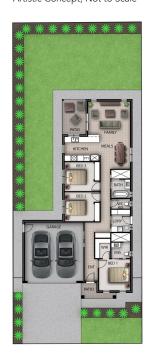

**Lot 19** The Boulevard, Magnolia Estate

made easy

Open plan living; kitchen, meals, family & patio

Executive style main bedroom with walk in wardrobe & ensuite

Built in wardrobes in bedrooms 2 & 3

Designer kitchen with SMEG appliances

\$486,000 or \$403 per week\*

Land price \$194,000

Artistic Concept, Not to Scale

**TOTAL SIZE** 

LAND

sq.m

**HOUSE** 436.9

sq.m sq.

18.18

168.90

**James Hughes** 0418 122 429 JamesHughes@maasgroup.com.au

Bill Kelly 0429 159 116 BillKelly@maasgroup.com.au