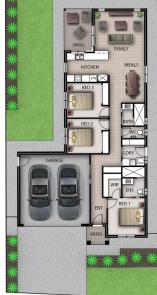

## **Lot 25** The Boulevard, Magnolia Estate

Open plan living; kitchen, meals, family & patio
Executive style main bedroom with walk in wardrobe & ensuite
Built in wardrobes in bedrooms 2 & 3
Designer kitchen with SMEG appliances
Double garage
Undercover patio with gas point for entertaining
Zoned ducted reverse cycle air conditioning

Land price \$190,000

TOTAL SIZE LAND sq.m 351.4 HOUSE sq.m 167.91 sq. 18.07

James Hughes 0418 122 429 JamesHughes@maasgroup.com.au **Bill Kelly** 0429 159 116 BillKelly@maasgroup.com.au

Artistic Concept, Not to Scale

3 🖛 2 🚽 2 🚘

Artist Impression