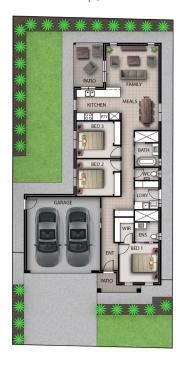

## Lot 27

The Boulevard, Magnolia Estate

Open plan living; kitchen, meals, family & patio

Luxurious main bedroom with walk in wardrobe & ensuite

Built in wardrobes in bedrooms 2 & 3

Stylish kitchen with SMEG appliances

Single garage

Undercover patio with gas point for entertaining

Zoned ducted reverse cycle air conditioning

Swimming pool

Secure gated estate

\*weekly mortgage repayment calculated based on a 3.5% interest rate, over a 30 year loan term with a 20% deposit. Please consult your financial institution for accurate repayments based on your circumstances.

\$480,000 or \$398 per week\*

Land price \$190,000

Artistic Concept, Not to Scale

**TOTAL SIZE** 

LAND sq.m

355.6

**HOUSE** 

sq.m

168.90 18.18 sq.

**James Hughes** 0418 122 429 JamesHughes@maasgroup.com.au

Bill Kelly 0429 159 116 BillKelly@maasgroup.com.au