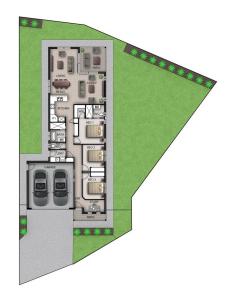

**Contemporary** modern living

Government Grant compliant \$10,000

3⊨ 2 → 2 ←

Lot 7 The Boulevard, Magnolia Estate

Open plan living; kitchen, meals, family & patio

Executive style main bedroom with walk in wardrobe & ensuite

Built in wardrobes in bedrooms 2 & 3

Designer kitchen with SMEG appliances

Double garage

Undercover patio with gas point for entertaining

Zoned ducted reverse cycle air conditioning

Swimming pool

Secure gated estate

\$517,000 or \$428 per week\*

Land price \$202,000

Artistic Concept, Not to Scale

**TOTAL SIZE** 

LAND sq.m

589.9

**HOUSE** 

sq.m sq.

191.14 20.57

**James Hughes** 0418 122 429 JamesHughes@maasgroup.com.au

Bill Kelly 0429 159 116 BillKelly@maasgroup.com.au