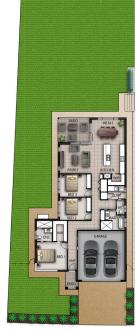

## Enjoy coming home everyday

**Lot 100** Dunnachie Street, Logan Estate

品

пп

Open plan living; kitchen, meals, family & patio
Executive style main bedroom with walk in wardrobe & ensuite
Built in wardrobes in bedroom 2 & 3
Designer kitchen with SMEG appliances
Double garage
Undercover patio with gas point for entertaining
Zoned ducted reverse cycle air conditioning

Home, Land and Landscaping

First Home Owner

Government Grant Compliant

\$10,000

3 🖛 2 🛁 2 🚘

Artistic Concept, Not to Scale

LAND sq.m 686.30

Artist Impression