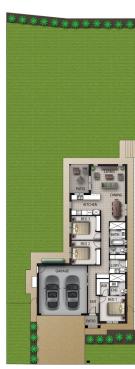

## Make the move to Logan Estate

**Lot 102**Dunnachie Street, Logan Estate

Open plan living; kitchen, dining, living & patio

Stylish main bedroom with walk in wardrobe & ensuite

Built in wardrobes in bedrooms 2 & 3

Luxurious kitchen with SMEG appliances

Double garage

Undercover patio with gas point for entertaining

Zoned ducted reverse cycle air conditioning

Study nook

Home, Land and Landscaping

**\$629,000** 

Land Price \$249,000

3⊨ 2⇌ 2즞

Artistic Concept, Not to Scale

LAND

sq.m 690.80

FRONTAGE

HOUSE

q.m 167.91 q. 18.07

16.00