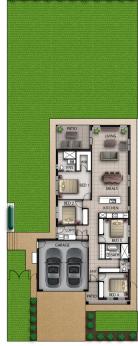

## Your dream home in Logan Estate

Lot 103 Dunnachie Street, Logan Estate

Open plan living; kitchen, meals, living & patio 53 ᇚ Luxurious main bedroom with walk in wardrobe & ensuite • Built in wardrobes in bedrooms 2, 3 & 4 Modern kitchen with SMEG appliances Double garage

- Undercover patio with gas point for entertaining
- Zoned ducted reverse cycle air conditioning
- Study nook

**P** 

ű

Home, Land and Landscaping

First Home Owner

**Government Grant** Compliant

\$10,000

Artist Impression

Artistic Concept, Not to Scale

LAND sq.m 688.10

FRONTAGE 16.00 m HOUSE sq.m 209.99 sq. 22.60

**James Hughes** 0418 122 429 JamesHughes@maasgroup.com.au