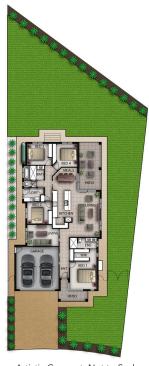

in Logan Estate

TODAY!

Location, luxury, convenience

Lot 107 Dunnachie Street, Logan Estate

Open plan living; kitchen, living, meals & patio

Stylish main bedroom with walk in wardrobe & ensuite

Built in wardrobes in bedroom 2, 3 & 4

Luxurious kitchen with SMEG appliances & walk in pantry

Double garage

Undercover patio with gas point for entertaining

Zoned ducted reverse cycle air conditioning

Separate living Home, Land and Landscaping

\$760,000

Land Price \$260,000

4 2 2 2 2

Artistic Concept, Not to Scale

LAND 759.00

**FRONTAGE** 16.00 HOUSE 241.20 25.96

**James Hughes** 0418 122 429 JamesHughes@maasgroup.com.au