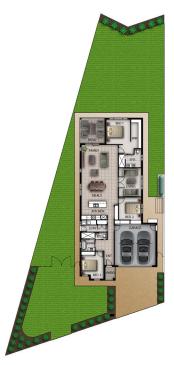

## **Relaxed lifestyle** guaranteed

Secure your dream home in Logan Estate **TODAY!** 

Lot 83 Dunnachie Street, Logan Estate

Open plan living; kitchen, meals, family & patio 53 Executive style main bedroom with walk in wardrobe & ensuite Built in wardrobes in bedroom 2 & 3 • P Designer kitchen with SMEG appliances Double garage ű

- Undercover patio with gas point for entertaining
- Zoned ducted reverse cycle air conditioning
- Separate living

<u>ت</u>

Home, Land and Landscaping

3⊨ 2 🚽 2 🚘

Artistic Concept, Not to Scale

LAND sq.m 717.10

FRONTAGE 24.58 m HOUSE 225.41 24.26 sq.m sq.

**James Hughes** 0418 122 429 JamesHughes@maasgroup.com.au