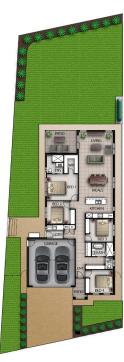

## Luxury living in Mudgee

**Lot 85**Dunnachie Street, Logan Estate

Open plan living; kitchen, meals, living & patio

Executive style main bedroom with walk in wardrobe & ensuite

 $\bigcirc$  Built in wardrobes in bedroom 2, 3 & 4

Designer kitchen with SMEG appliances

Double garage

Undercover patio with gas point for entertaining

Zoned ducted reverse cycle air conditioning

Home, Land and Landscaping

\$693,000

Land Price \$238,000

4⊨ 2 → 2 ←

Artistic Concept, Not to Scale

LAND 602.00

FRONTAGE
m 16.30

HOUSE
sq.m 207.84
sq. 22.37

James Hughes 0418 122 429 JamesHughes@maasgroup.com.au