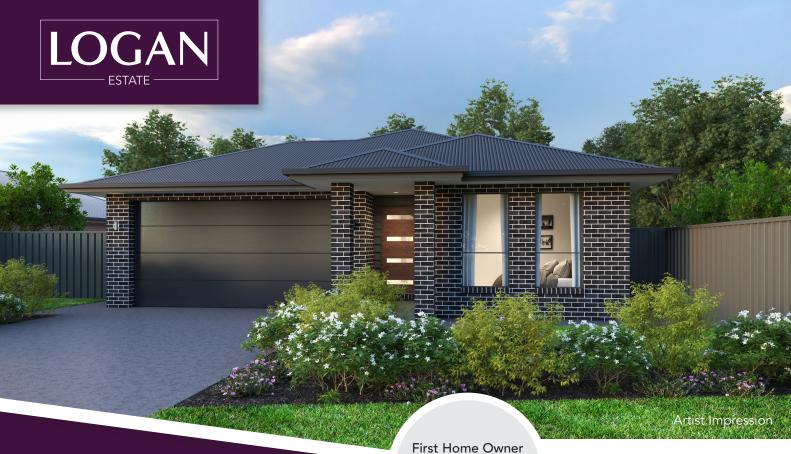

## Luxury living in Mudgee

**Lot 85**Dunnachie Street, Logan Estate

Open plan living; kitchen, meals, living & patio

Executive style main bedroom with walk in wardrobe & ensuite

 $\bigcirc$  Built in wardrobes in bedroom 2, 3 & 4

Designer kitchen with SMEG appliances

Double garage

Undercover patio with gas point for entertaining

Zoned ducted reverse cycle air conditioning

Home, Land and Landscaping

\$693,000

Land Price \$238,000

4⊨ 2 → 2 ←