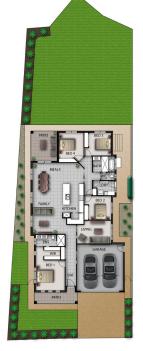

## **Lot 87** Dunnachie Street, Logan Estate

Open plan living; kitchen, meals, family & patio
 Stylish main bedroom with walk in wardrobe & ensuite
 Built in wardrobes in bedroom 2, 3 & 4
 Luxurious kitchen with SMEG appliances & walk in pantry
 Double garage
 Undercover patio with gas point for entertaining
 Zoned ducted reverse cycle air conditioning

) Separate living

<u>ت</u>

Home, Land and Landscaping

Artistic Concept, Not to Scale

LAND sq.m 629.60

 FRONTAGE

 m
 16.00

 HOUSE
 sq.m
 243.39