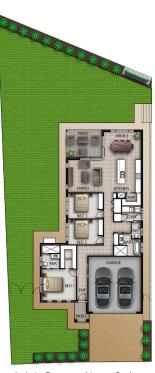

## Ticks all of the boxes

**Lot 88**Dunnachie Street, Logan Estate

Open plan living; kitchen, meals, family & patio

Luxurious main bedroom with walk in wardrobe & ensuite

Built in wardrobes in bedroom 2 & 3

Modern kitchen with SMEG appliances & walk in pantry

Double garage

Ű̈́

Undercover patio with gas point for entertaining

Zoned ducted reverse cycle air conditioning

Home, Land and Landscaping

\$690,000

Land Price \$240,000

3⊫ 2⇌ 2♠

Artistic Concept, Not to Scale

LAND

sq.m 607.80

FRONTAGE 16.00

HOUSE

sq.m 206.41 sq. 22.22

James Hughes 0418 122 429 JamesHughes@maasgroup.com.au