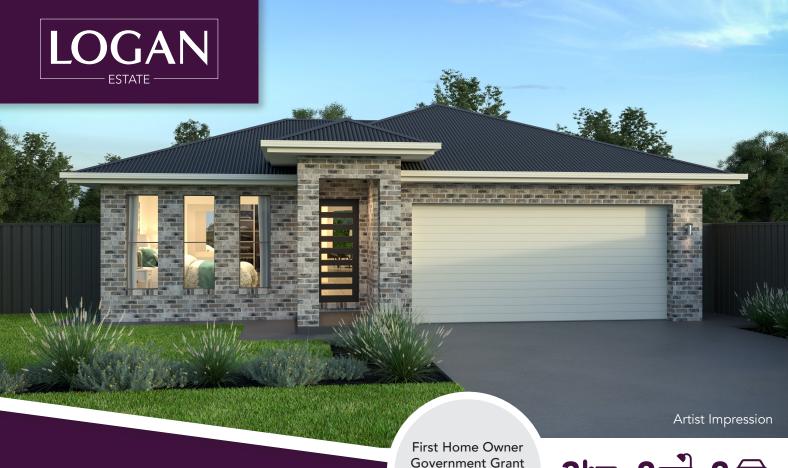

## Ticks all of the boxes

**Lot 88**Dunnachie Street, Logan Estate

Open plan living; kitchen, meals, family & patio

Luxurious main bedroom with walk in wardrobe & ensuite

Built in wardrobes in bedroom 2 & 3

Modern kitchen with SMEG appliances & walk in pantry

Double garage

Ű̈́

Undercover patio with gas point for entertaining

Zoned ducted reverse cycle air conditioning

Home, Land and Landscaping

\$690,000

Land Price \$240,000

3⊫ 2⇌ 2♠

Artistic Concept, Not to Scale

LAND

sq.m 607.80

FRONTAGE 16.00

HOUSE

sq.m 206.41 sq. 22.22

James Hughes 0418 122 429 JamesHughes@maasgroup.com.au