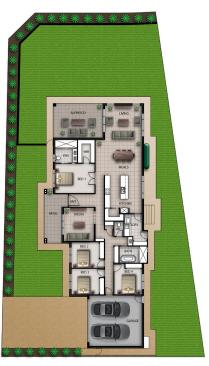

your dream home in Logan Estate

TODAY!

Luxury family living

**Lot 92**Goodlet Lane, Logan Estate

Open plan living; kitchen, meals, living & alfresco

Contemporary main bedroom with walk in wardrobe & ensuite

) Built in wardrobes in bedroom 2, 3 & 4

Stylish kitchen with SMEG appliances & walk in pantry

Double garage

Media Room

Undercover patio with gas point for entertaining

Zoned ducted reverse cycle air conditioning

\$845,000

Land Price \$255,000

**4⊨** 2**=** 2**=** 

Artistic Concept, Not to Scale

LAND

sq.m 805.60

FRONTAGE m corner block

HOUSE

sq.m 272.47 sq. 29.33

James Hughes 0418 122 429 JamesHughes@maasgroup.com.au