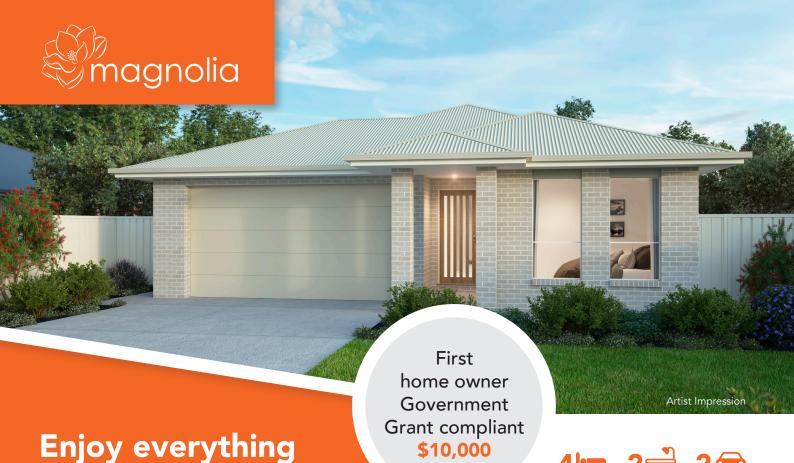

**Lot 625**Bradford Circuit, Magnolia Estate

(日) Open plan living; kitchen, meals, living & patio

Magnolia has to offer

(E) Contemporary main bedroom with walk in wardrobe & ensuite

Built in wardrobes in bedrooms 2, 3 & 4

Stylish kitchen with SMEG appliances

Double garage

Undercover patio area with gas point for entertaining

Zoned ducted reverse cycle air conditioning

Home, Land and Landscaping

\$605,000

Land Price \$230,000