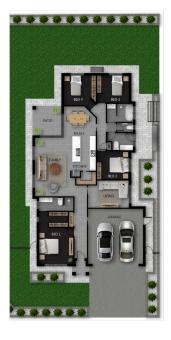

## 4 🖛 2 🚔 2 🖨

-

Artist Impression

## Lot 632 Bradford Circuit, Magnolia Estate

Open plan living; kitchen, family, meals & patio
Luxurious main bedroom with walk in wardrobe & ensuite
Built in wardrobes in bedrooms 2, 3 & 4
Designer kitchen with SMEG appliances & walk in pantry
Double garage
Undercover patio area with gas point for entertaining
Zoned ducted reverse cycle air conditioning
Separate living