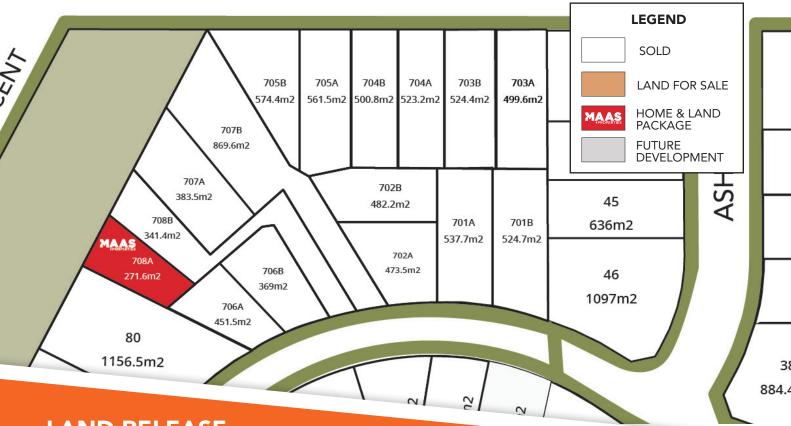

## **LAND RELEASE**

Magnolia 7 -House, Land & Landscaping Package

| Lot No.         | Lot Area            | <b>Frontage</b> | Price*    | Status    |
|-----------------|---------------------|-----------------|-----------|-----------|
| Lot 701A        | 537.7m <sup>2</sup> | 14.25m          | SOLD      | SOLD      |
| Lot 701B        | 524.7m <sup>2</sup> | 13.47m          | SOLD      | SOLD      |
| Lot 702A        | 473.5m <sup>2</sup> | 14.19m          | SOLD      | SOLD      |
| Lot 702B        | 482.2m <sup>2</sup> | Battleaxe       | SOLD      | SOLD      |
| Lot 703A        | 499.6m <sup>2</sup> | 12.49m          | SOLD      | SOLD      |
| Lot 703B        | 524.4m <sup>2</sup> | 13.11m          | SOLD      | SOLD      |
| Lot 704A        | 524.2m <sup>2</sup> | 13.08m          | SOLD      | SOLD      |
| Lot 704B        | 500.8m <sup>2</sup> | 12.52m          | SOLD      | SOLD      |
| <b>Lot 705A</b> | 561.5m <sup>2</sup> | 13.59m          | SOLD      | SOLD      |
| Lot 705B        | 474.4m <sup>2</sup> | 26.23m          | SOLD      | SOLD      |
| Lot 706A        | 451.5m <sup>2</sup> | 10.687m         | SOLD      | SOLD      |
| Lot 706B        | 369m²               | 12.752m         | SOLD      | SOLD      |
| Lot 707A        | 383.5m <sup>2</sup> | Battleaxe       | SOLD      | SOLD      |
| Lot 707B        | 869.6m <sup>2</sup> | Battleaxe       | SOLD      | SOLD      |
| Lot 708A        | 271.6m <sup>2</sup> | Battleaxe       | Available | Available |
| Lot 708B        | 341.4m <sup>2</sup> | Battleaxe       | SOLD      | SOLD      |
|                 |                     |                 |           |           |

<sup>\*</sup>Please note prices include fencing. For dimensions and frontage please contact the sales office. Information current as of February, 2021.