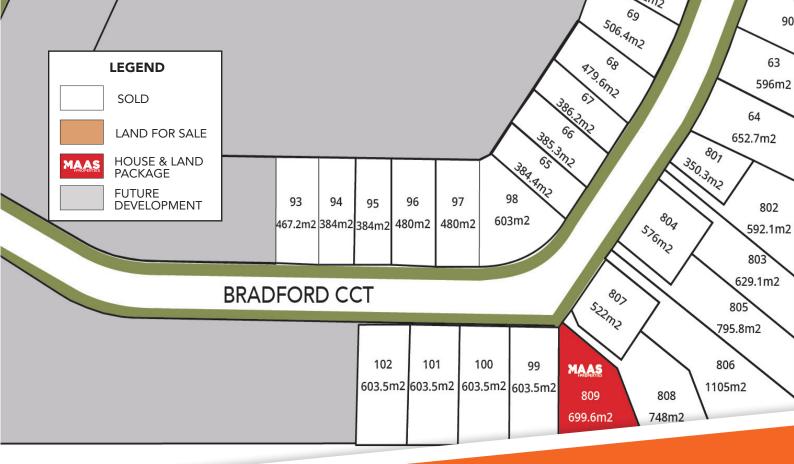

## **LAND RELEASE**

Magnolia 8 -House, Land & Landscaping Package

| Lot No. | Lot Area            | Frontage  | Price*    | Status    |
|---------|---------------------|-----------|-----------|-----------|
| Lot 801 | 350.3m <sup>2</sup> | 10.8m     | SOLD      | SOLD      |
| Lot 802 | 592.1m <sup>2</sup> | Battleaxe | SOLD      | SOLD      |
| Lot 803 | 629.1m <sup>2</sup> | Battleaxe | SOLD      | SOLD      |
| Lot 804 | 576m <sup>2</sup>   | 24m       | SOLD      | SOLD      |
| Lot 805 | 795.8m <sup>2</sup> | Battleaxe | SOLD      | SOLD      |
| Lot 806 | 1105m <sup>2</sup>  | Battleaxe | SOLD      | SOLD      |
| Lot 807 | 522m <sup>2</sup>   | 20m       | SOLD      | SOLD      |
| Lot 808 | 748m²               | Battleaxe | SOLD      | SOLD      |
| Lot 809 | 699.6m <sup>2</sup> | Battleaxe | \$430,000 | Available |

<sup>\*</sup>Please note prices include fencing. For dimensions and frontage please contact the sales office. Information current as of August, 2020.