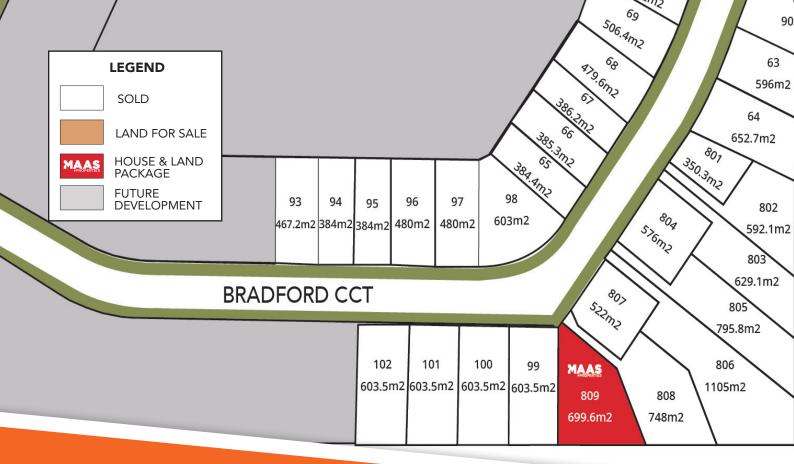

## **LAND RELEASE**

Magnolia 8 -Land Only

| Lot No. | Lot Area            | Frontage  | Price*    | Status    |
|---------|---------------------|-----------|-----------|-----------|
| Lot 801 | 350.3m <sup>2</sup> | 10.8m     | SOLD      | SOLD      |
| Lot 802 | 592.1m <sup>2</sup> | Battleaxe | SOLD      | SOLD      |
| Lot 803 | 629.1m <sup>2</sup> | Battleaxe | SOLD      | SOLD      |
| Lot 804 | 576m <sup>2</sup>   | 24m       | SOLD      | SOLD      |
| Lot 805 | 795.8m <sup>2</sup> | Battleaxe | SOLD      | SOLD      |
| Lot 806 | 1105m <sup>2</sup>  | Battleaxe | SOLD      | SOLD      |
| Lot 807 | 522m <sup>2</sup>   | 20m       | SOLD      | SOLD      |
| Lot 808 | 748m²               | Battleaxe | SOLD      | SOLD      |
| Lot 809 | 699.6m <sup>2</sup> | Battleaxe | \$140,000 | Available |

<sup>\*</sup>Please note prices include fencing. For dimensions and frontage please contact the sales office. Information current as of August, 2020.