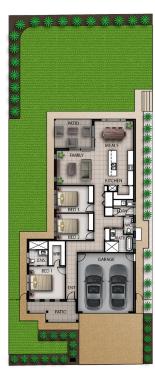

## Country living at its finest

**Lot 308**Mistral Court, Westwinds Estate

Open plan living; kitchen, meals, family & patio

Stylish main bedroom with walk in wardrobe & ensuite

Built in wardrobes in bedrooms 2 & 3

Designer kitchen with SMEG appliances & walk in pantry

Double garage

Undercover patio with gas point for entertaining

Zone

Zoned ducted reverse cycle air conditioning

Home, Land and Landscaping

\$760,000

Land Price \$360,000

3⊫ 2₩ 2₩

Artistic Concept, Not to Scale

LAND sq.m

AND n m FRONTAGE m

HOUSE sq.m

sq.m 213.33 sq. 22.96

James Hughes 0418 122 429 JamesHughes@maasgroup.com.au Bill Kelly 0429 159 116 BillKelly@maasgroup.com.au