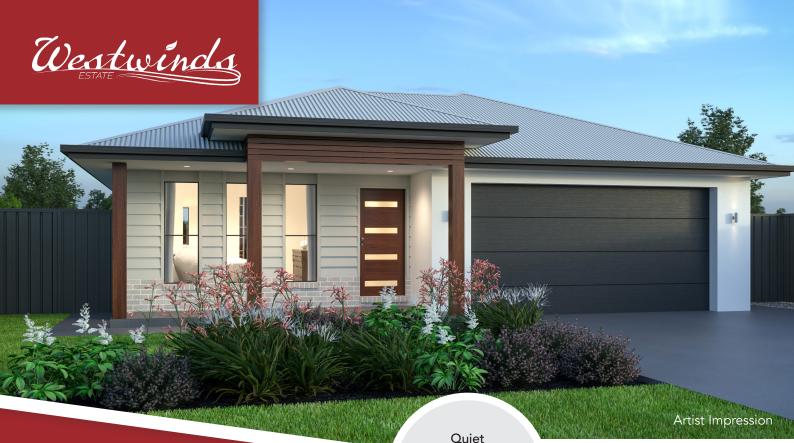

## Country living at its finest

**Lot 308**Mistral Court, Westwinds Estate

Open plan living; kitchen, meals, family & patio

Stylish main bedroom with walk in wardrobe & ensuite

Built in wardrobes in bedrooms 2 & 3

Designer kitchen with SMEG appliances & walk in pantry

Double garage

Undercover patio with gas point for entertaining

Zone

Zoned ducted reverse cycle air conditioning

Home, Land and Landscaping

\$760,000

Land Price \$360,000