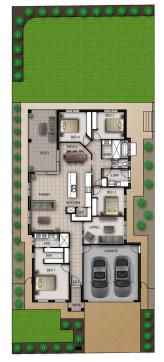

## Designed with family in mind!

## **Lot 309** Mistral Court, Westwinds Estate

Open plan living; kitchen, family, meals & patio
Stylish main bedroom with walk in wardrobe & ensuite
Built in wardrobes in bedrooms 2, 3 & 4
Designer kitchen with SMEG appliances & walk in pantry
Double garage
Undercover patio with gas point for entertaining
Zoned ducted reverse cycle air conditioning
Separate living

Home, Land and Landscaping

\$820,000 Land Price \$360,000

Quiet cul-de-sac location secure your block today!

Artist Impression

Artistic Concept, Not to Scale

sq.

589

LAND sq.m FRONTAGE m 15.5 HOUSE sq.m 236.67