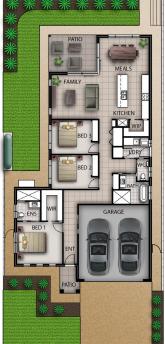

## Lot 313 Breeze Road, Westwinds Estate

лп

•

品 Open plan living; kitchen, meals, family & patio Stylish main bedroom with walk in wardrobe & ensuite Built in wardrobes in bedrooms 2 & 3 Designer kitchen with SMEG appliances Double garage Undercover patio with gas point for entertaining Zoned ducted reverse cycle air conditioning

Home, Land and Landscaping

\$725,00 Land Price \$340,000

First Home Owner **Government Grant** Compliant \$10,000

Artistic Concept, Not to Scale

LAND 410.4 sq.m

FRONTAGE 13.7 m HOUSE sq.m sq. 206.41

**James Hughes** 0418 122 429 JamesHughes@maasgroup.com.au